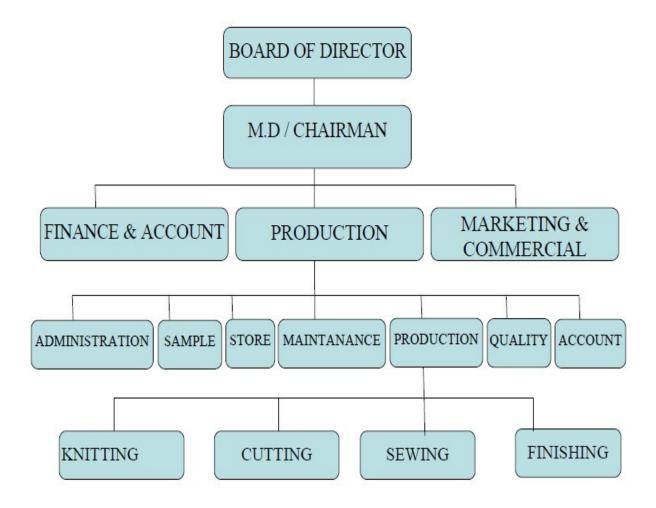

### **MANAGEMENT BODY:**

The factory management body is comprised of factory director, Merchandising Manager, Production Manager, Q.C. Manager & other support stuff of different categories. In fact factory director is responsible to run the total show. Factory is responsible to managing director of PLATINUM FASHIONS WEAR LTD. workforce in order to enhance their job performance capability. He is rendering his service in policy paining activity of this company. The organization structure is shown here.

ORGANISATION STRUCTURE OF "PLATINUM FASHIONS WEAR LTD."